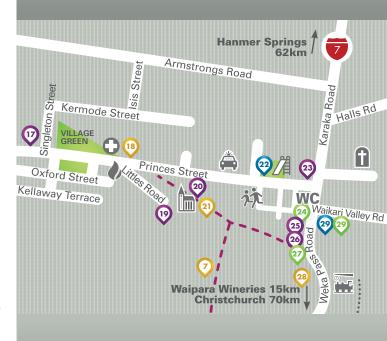

Hurunui Garden Festival Hurunui Race & Gala Day

Gladstone Street D WC Quinlivan Street

13

High Street Allandale Road Seymour Street Waikari 8km

#### Hawarden

Waikari