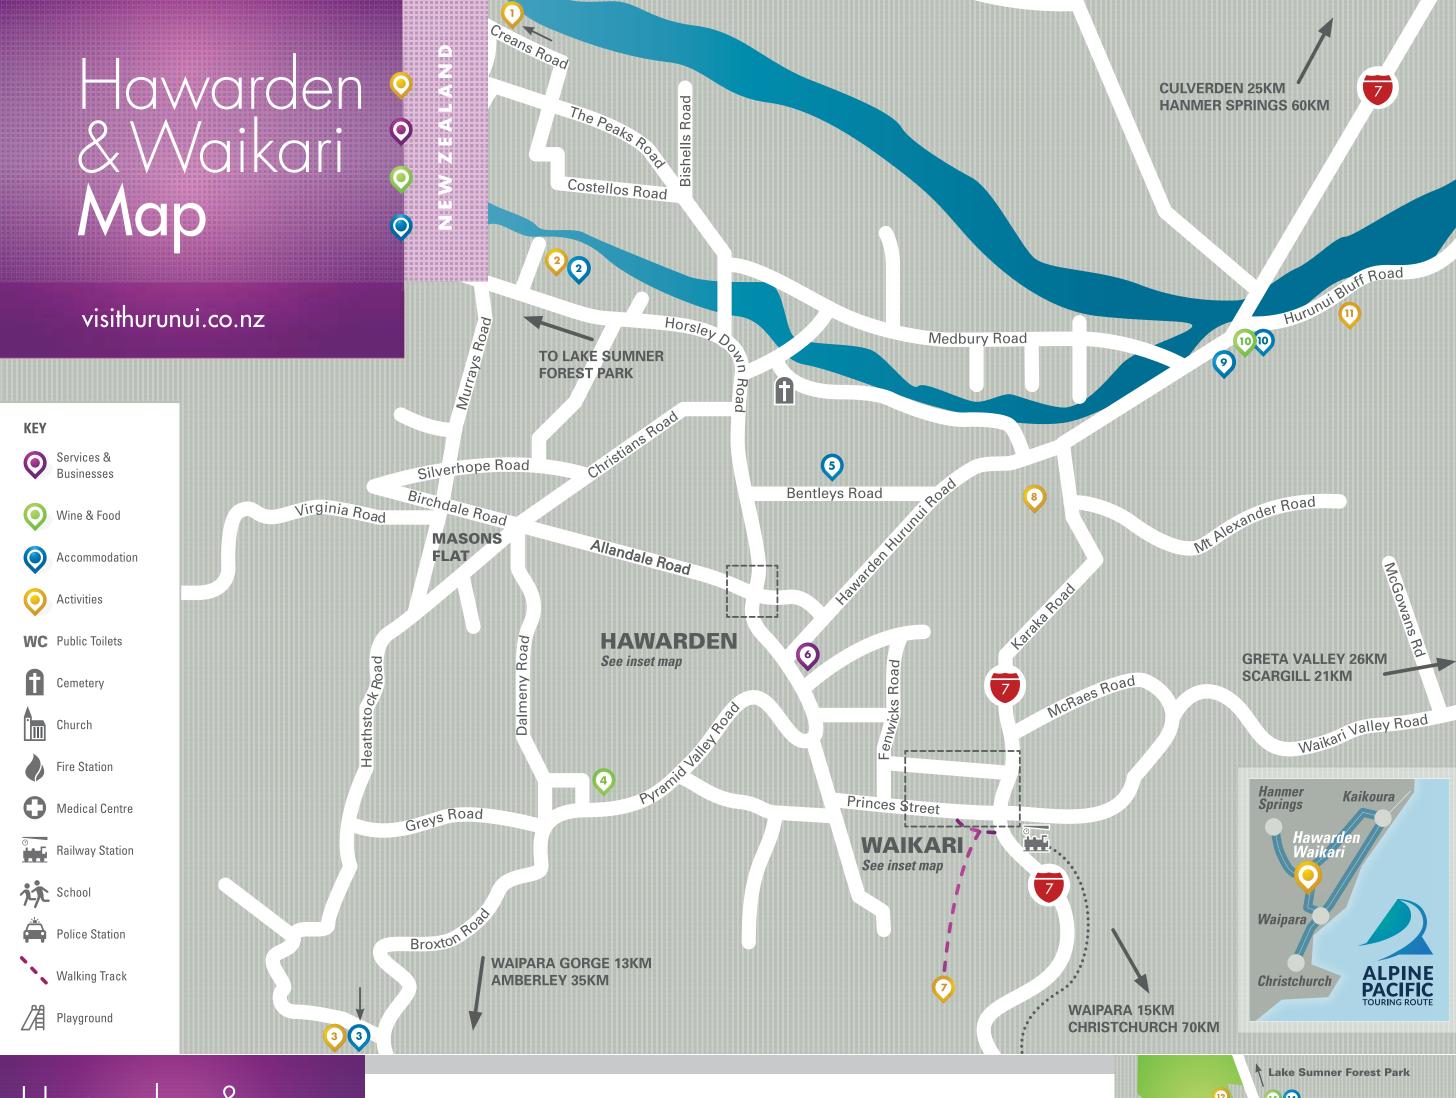

# Hawarden & Waikari Map

visithurunui.co.nz

135 Bentleys Road, Hawarden info@bentleyscountrystay.co.nz **Bentley's Country Stay** www.bentlevscountrystay.co.nz p 03 314 4144 m 0274 311 222 Flaxmere Garden Cottage 128 Westenras Road, Hawarder Penny Zino zino@flaxmeregarden.co.nz www.flaxmeregarden.co.nz m 0272 100 958 Allandale Road, Hawarden **Hawarden Reserve** p 03 314 4317 **Camping Ground** 

**Hurunui Hotel** Bar, Restaurant, Café & 1224 Karaka Road, Hurunui contact@thehurunuihotel.co.nz Accommodation www.thehurunuihotel.co.nz p 03 314 2207 **Hurunui Homestead** 1296 Karaka Road, Hurunui

hurunuihomestead@gmail.com Ann & Matthew Newton www.hurunuihomestead.com p 0273 090 396 **Karetu Downs Farmstay** 1731 Ram Paddock Road, Waipara Gorge karen@karetudowns.co.nz

www. karetudowns.co.nz p 03 314 4584 1 Gladstone Street, Hawarden The Hogget

www.facebook.com/TheHoggetNZ Café, Restaurant and Bar p 03 314 2506 The Star & Garter Hotel 11 Weka Pass Road, Waikari

p 03 314 4045 Princes Street, Waikari Waikari Reserve powered & non-powered sites, toilets, showers, kitchen, netball courts & Camping Ground

## Services & Businesses

Arthur Burke - Garage 1 Karaka Road, Waikari p 03 314 4477 Garden Art marksconcreatures@gmail.com p 0272 244 168 Gas Waikari 10 Weka Pass Road, Waikari

Fuel, Groceries & gas.waikari@gmail.com p 03 314 4261 Confectionary **Hawarden Four Square** 1 High Street, Hawarden hawarden@foursquare-si.co.nz Supermarket p 03 314 4037 Wendy & Dan Hodgen

Hurunui JET Murray Tilson Jet Boats, Engineering, Trucks 4 Allandale Road, Hawarden

Cnr Gemmels & O'Carrolls Roads, Hawarden p 03 314 4449 m 0274 578 320

**RD Petroleum** Fuel Available 24/7 S & M Fricker

134 Princes Street, Waikari m 0210 482 620 **Building & Joinery** 

**Waikari Auto Repairs** 

10a Weka Pass Road Waikari waikari.auto@xtra.co.nz p 03 314 4253

Wakari Hospital

Please note this hospital does not handle medical emergencies

## Wine & Food

End of Line Café Levi 8a Weka Pass Road, Waikari endofline@gmail.com p 03 314 4644 1224 Karaka Road, Hurunui Hurunui Hotel contact@thehurunuihotel.co.nz Bar, Restaurant, Café & www.thehurunuihotel.co.nz **Pyramid Valley Vineyards** 548 Pyramid Valley Road, Waikari Tastings by appointment info@pvramidvallev.co.nz www. pyramidvalley.co.nz The Hogget 1 Gladstone Street, Hawarden

p 03 314 2506 11 Weka Pass Road, Waikari www.facebook.com/WekaPass The Star & Garter Hotel p 03 314 4045

Café, Restaurant & Bar

Waikari Kitchen 16 Weka Pass Road, Waikari www.deanchef.co.nz p 03 314 2099 m 0276 005 515 GF options available

### Activities

Alpine Horse Safaris Lawrie & Jenny O'Carroll 2-12hr Day Trips

> Blackhills Farm Beverly Riverina Handknits Farm tours, historic buildings,

> wedding venue, handknits & designer studio.

Flaxmere Gardens Penny Zino

zino@flaxmeregarden.co.nz www.flaxmeregarden.co.nz m 0272 100 958 53 Horsley Down Road, Hawarden admin@hawardengolf.com

www.hawardengolf.com

p 03 314 4490

310 Creans Road, Waitohi Downs alpinehorse@amuri.net www.alpinehorse.co.nz

p 03 314 42936 m 0274 391 494

128 Westenras Road, Hawarden

701 Karaka Road, Hurunui

info@blackhills.co.nz

www.blackhills.co.nz

**Karetu Downs Garden** & Gift Shop Karen & Bruce Forrester Open by appointment.

Hawarden Golf Club 9 Hole Course

1731 Ram Paddock Road, Waipara Gorge karen@karetudowns.co.nz www. karetudowns.co.nz p 03 314 4584

**Waipara County Historical** 34 High Street, Hawarden **Society Musem** 

Self-drive visits welcome

Pat: 03 314 4166 Nortje: 03 314 4057 John: 03 314 4532

WALKING TRACKS:

**Balmoral Historic** Fire Lookout

Historic reserve containing early examples of Māori rock art located in a limestone overhang

shelter. Steep walkway crossing private

farmland takes you to the site, enter opposite

Gentle 20-30 minute climb using 4WD track.

The Plane Table & **Reservoir Tank Mural** 

18 Waikari Village

**Green Loops** 

Māori Rock Art &

Weka Pass Walkway

Weka Pass Railway. Walk up from the Village Walkway entrance on State Highway 7 until you reach the style. Carry on towards the water tank complete with mural depicting elements of local history.

Starts at the village green on Princes Street. Three distances, 3.7km, 7.3km and 11.3km. These tracks go alongside old rail line and local roads. Suited to all ages, but a little more effort is required for the longer distances.

Start location: on State Highway 7 opposite the Weka Pass Railway station. Waikari Village Walkway Picturesque walkway following the old rail line, 2.5km long, suitable for all ages and abilities. Stunning views of the mountains are guaranteed.