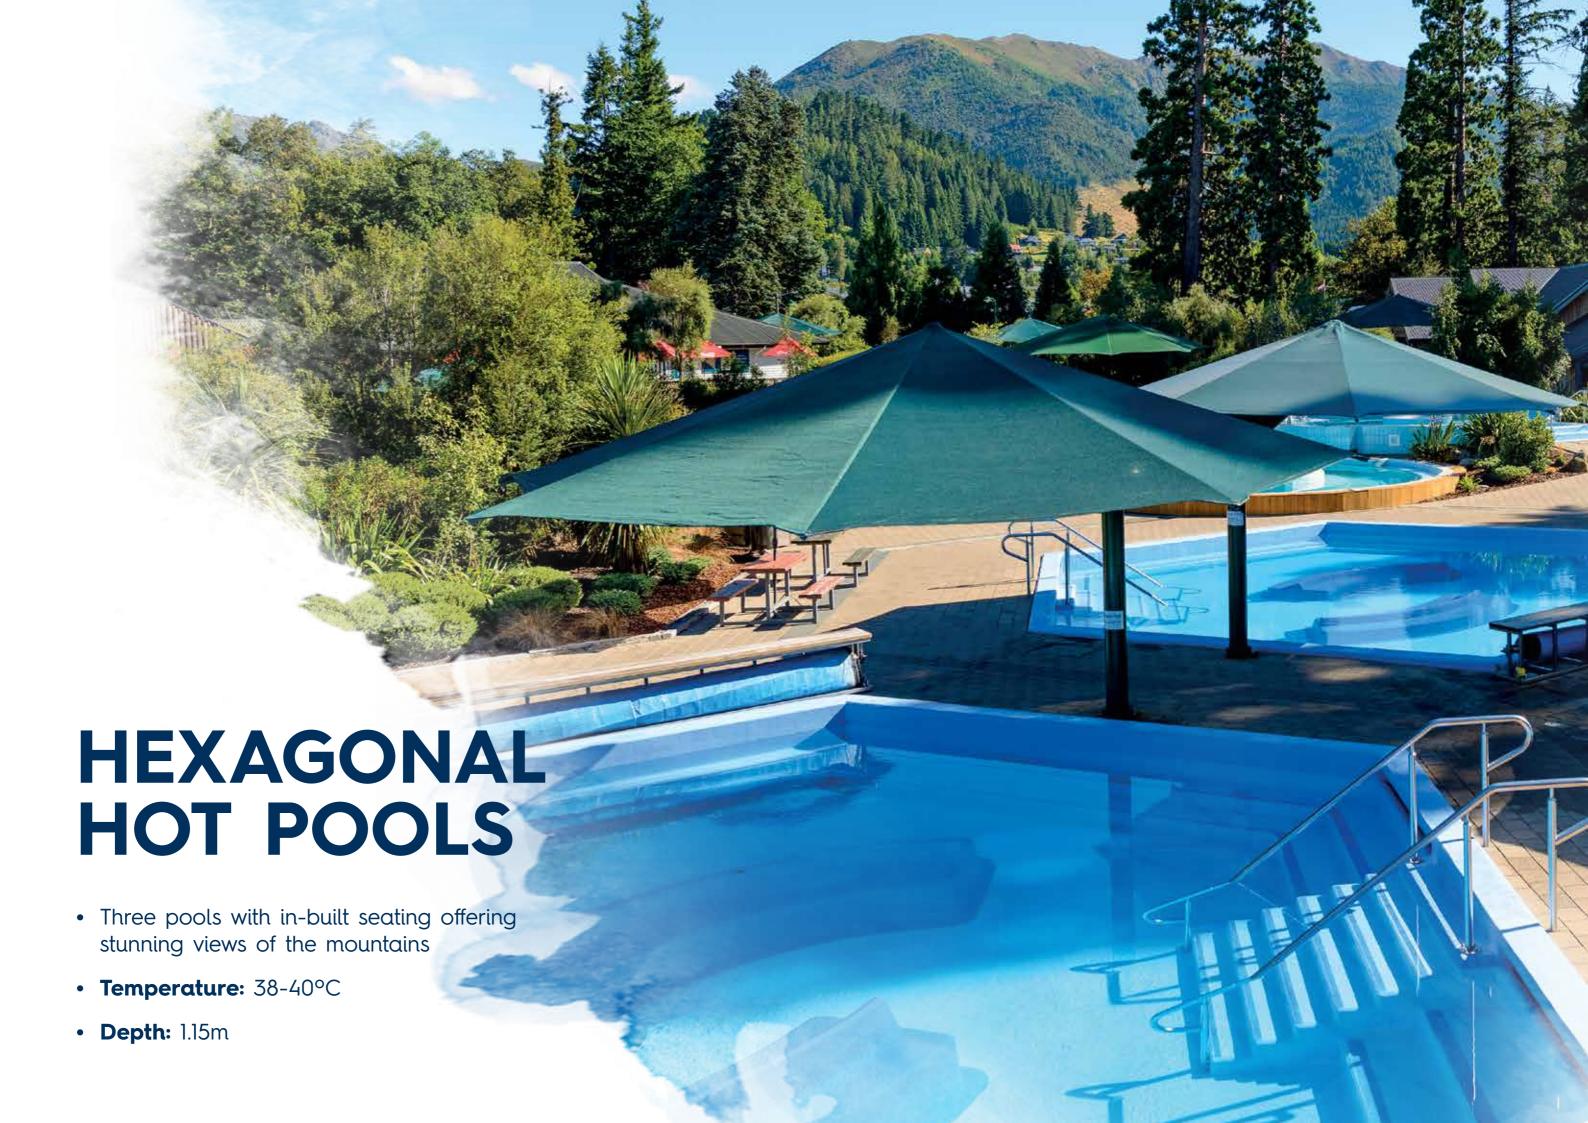

### **TOP ATTRACTIONS**

- 1 Sulphur pools
- 2 AquaTherapy pools
- 3 Hexagonal pools
- 4 The Spa
- 5 Private pools / Sauna / Steam rooms
- 6 Rock pools
- 7 Rainbow pools
- 8 Freshwater pool
- 9 Lazy River
- 10 AquaPlay™ area
- SuperBowl ride
- 12 Waterslides
- Family activity pool
- i-SITE