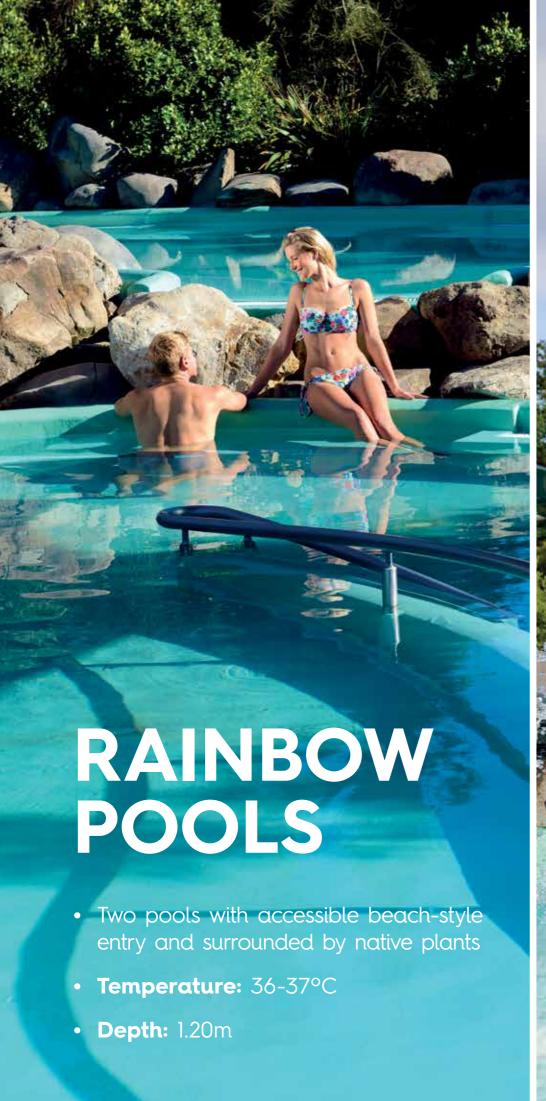

### **TOP ATTRACTIONS**

- 1 Sulphur pools
- 2 AquaTherapy pools
- 3 Hexagonal pools
- 4 The Spa
- 5 Private pools / Sauna / Steam rooms
- 6 Rock pools
- 7 Rainbow pools
- 8 Freshwater pool
- 9 Lazy River
- 10 AquaPlay™ area
- SuperBowl ride
- 12 Waterslides
- Family activity pool
- i-SITE