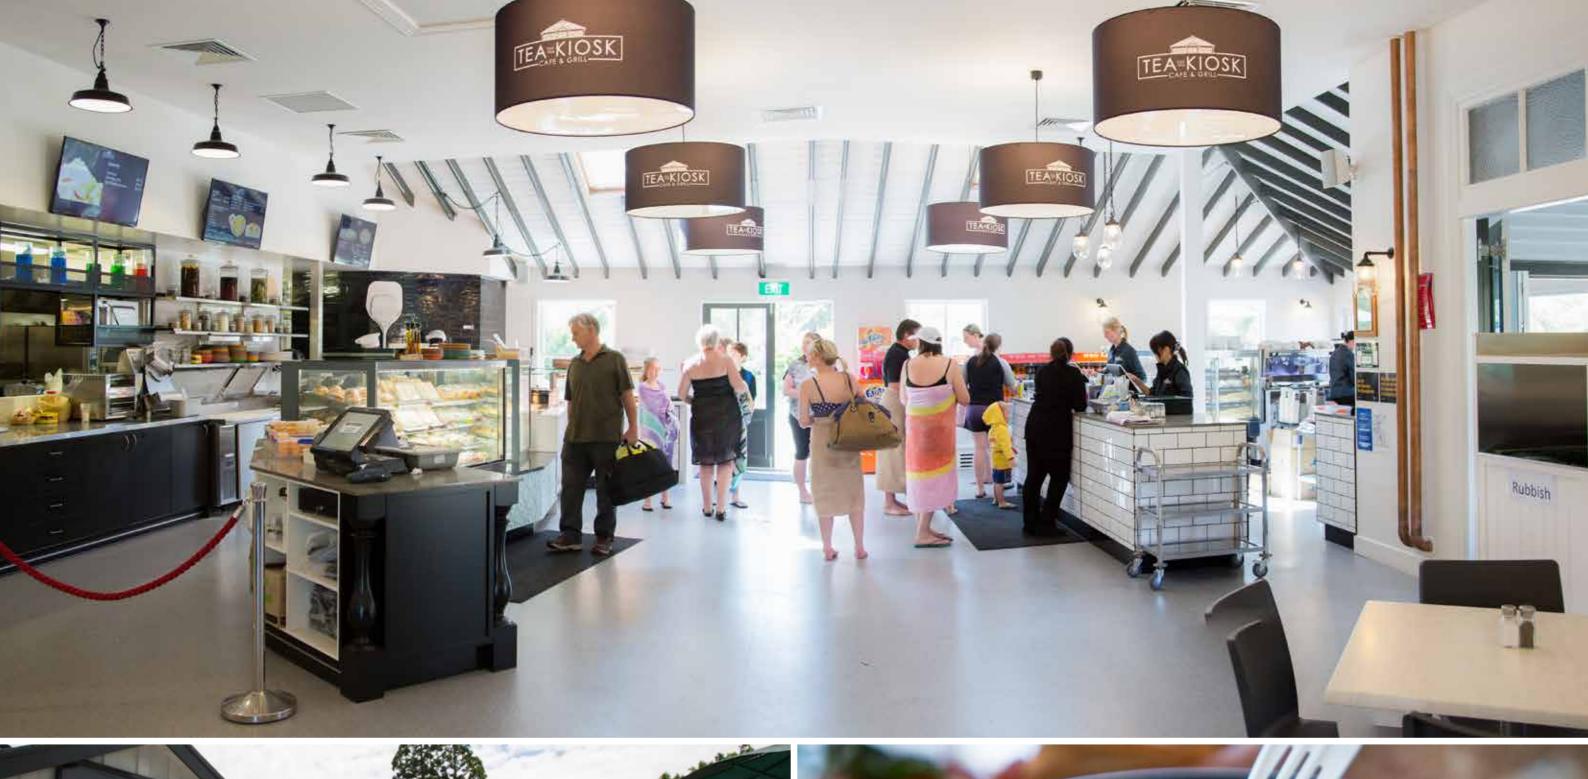

# AQUA THERAPY POOLS

• Three freshwater pools with a range of waterfalls and jets, creating a water massage

• **Temperature**: 32-34°C

• **Depth:** 1.20m

- Housed in a historic building in the centre of the complex
- Light and airy with plenty of open space and seating on the deck overlooking the pools
- Offers a range of food options, including pizza from the pizza oven, cabinet food and a variety of hot dishes