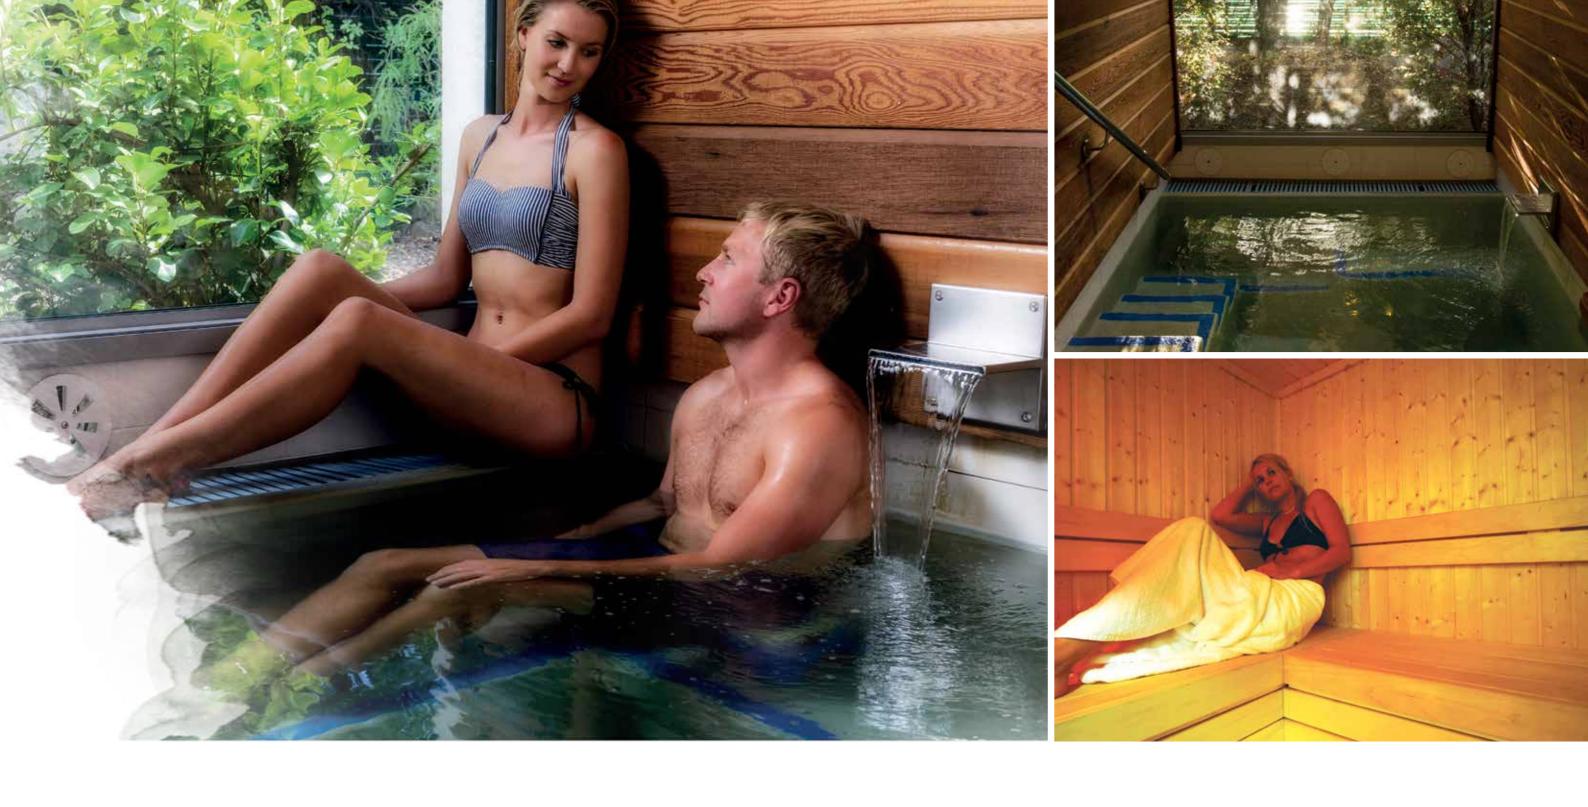

# **ROCK POOLS**

• Four pools with interconnecting streams provide plenty of space to relax

• **Temperature**: 33-37°C

• **Depth:** 1.00m

# AQUA THERAPY POOLS

• Three freshwater pools with a range of waterfalls and jets, creating a water massage

• **Temperature**: 32-34°C

• **Depth:** 1.20m

- Housed in a historic building in the centre of the complex
- Light and airy with plenty of open space and seating on the deck overlooking the pools
- Offers a range of food options, including pizza from the pizza oven, cabinet food and a variety of hot dishes

# **PRIVATE POOLS**

- Six private pools with garden view
- Each pool has its own shower and changing area
- Minimum of 2 people and maximum of 6
- Temperature: 39-40°C

# **SAUNA & STEAM ROOMS**

- Two saunas and two steam rooms
- Maximum of 6 people
- **Temperature:** steam rooms up to 50°C, sauna rooms up to 70°C