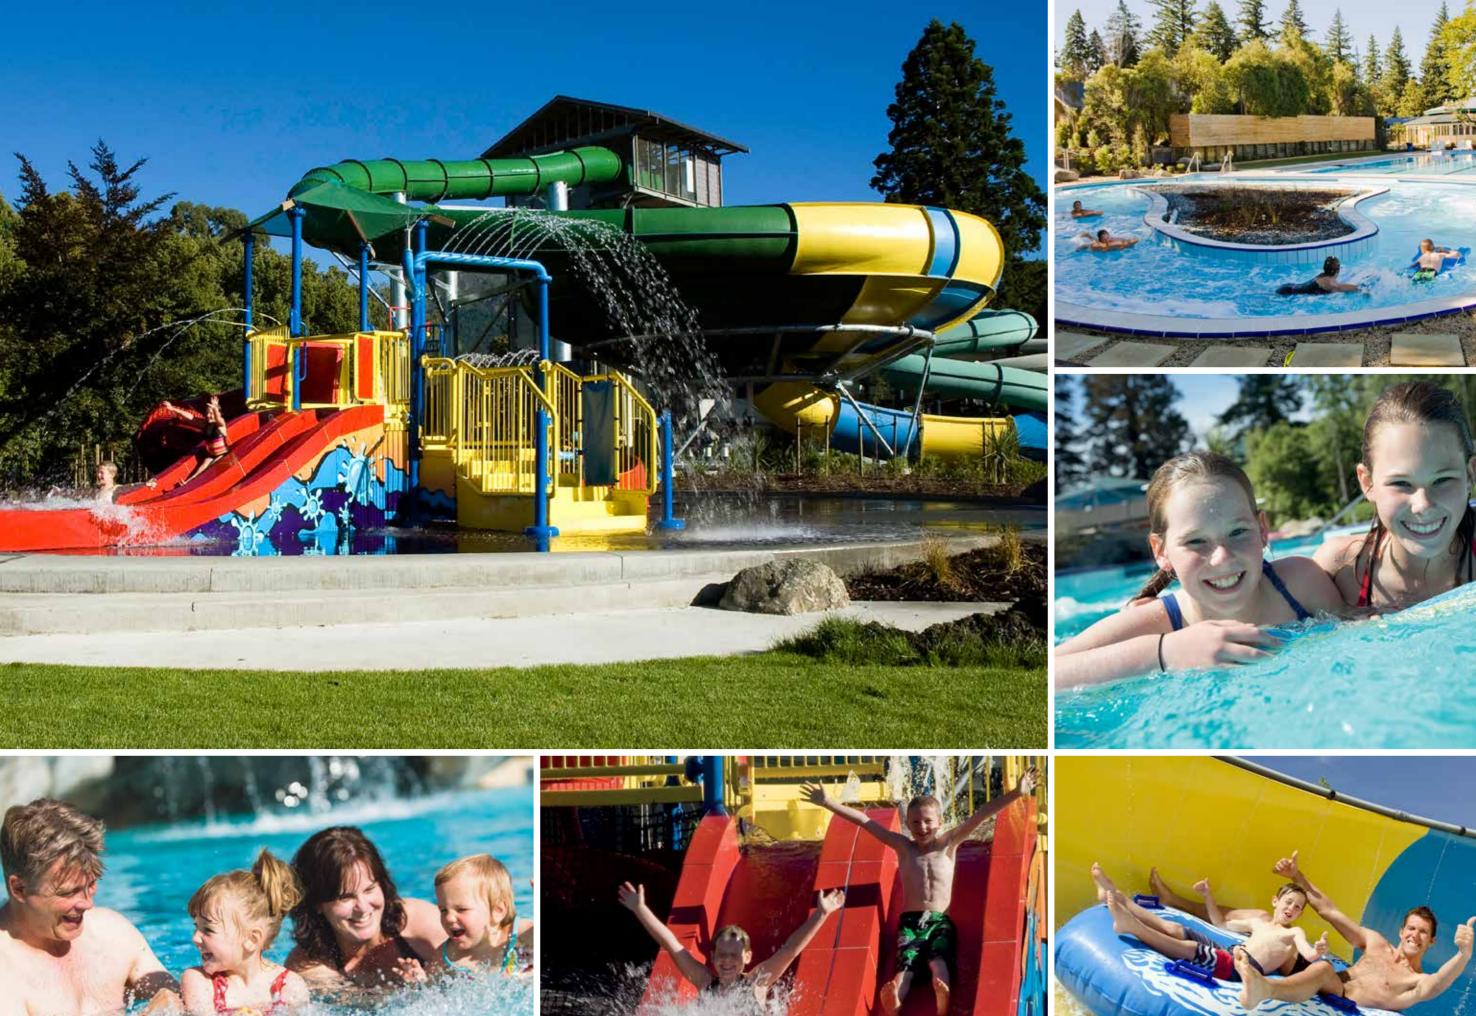

Set in the heart of the village we offer 15 open-air thermal pools of varying temperatures, private thermal pools, sauna and steam rooms, heated freshwater pools with a lazy river as well as a large family activity pool and children's AquaPlay area, and three waterslides including the SuperBowl. Our international spa, The Spa at Hanmer Springs, specialises in offering spa, body and beauty treatments to enhance the wellbeing of our customers. All of these facilities are set amongst landscaped gardens offering picnic areas and a licensed café.

### **TOP ATTRACTIONS**

- 1 Sulphur pools
- 2 AquaTherapy pools
- 3 Hexagonal pools
- 4 The Spa
- 5 Private pools / Sauna / Steam rooms
- 6 Rock pools
- 7 Rainbow pools
- 8 Freshwater pool
- 9 Lazy River
- 10 AquaPlay™ area
- SuperBowl ride
- 12 Waterslides
- Family activity pool
- i-SITE

# **ROCK POOLS**

• Four pools with interconnecting streams provide plenty of space to relax

• **Temperature**: 33-37°C

• **Depth:** 1.00m

# AQUA THERAPY POOLS

• Three freshwater pools with a range of waterfalls and jets, creating a water massage

• **Temperature**: 32-34°C

• **Depth:** 1.20m

- Housed in a historic building in the centre of the complex
- Light and airy with plenty of open space and seating on the deck overlooking the pools
- Offers a range of food options, including pizza from the pizza oven, cabinet food and a variety of hot dishes

# **PRIVATE POOLS**

- Six private pools with garden view
- Each pool has its own shower and changing area
- Minimum of 2 people and maximum of 6
- Temperature: 39-40°C