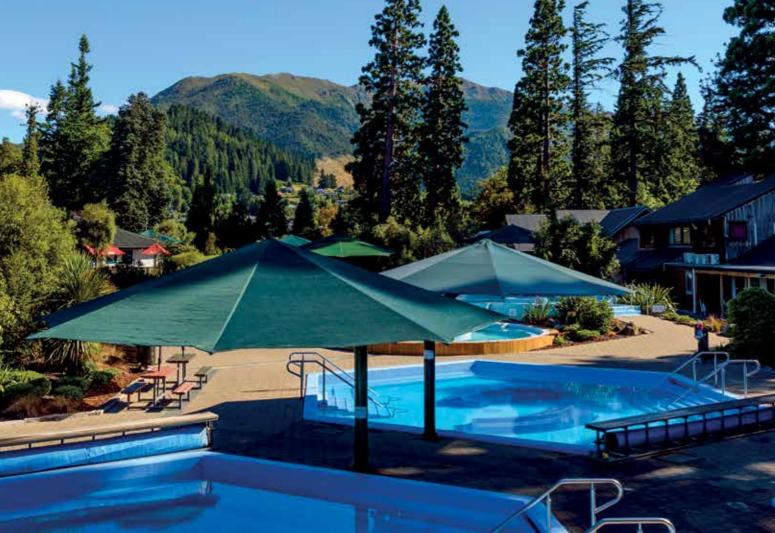

## THERMAL POOLS & SPA

Nestled in the magnificent South Island high country, just 90 minutes from Christchurch, Hanmer Springs Thermal Pools & Spa is the perfect place to rebalance and unwind. The Thermal Pools have been attracting visitors for more than 125 years, all seeking the benefits of the natural mineral waters, clear alpine air and uplifting environment.

Set in the heart of the village we offer 15 open-air thermal pools of varying temperatures, private thermal pools, sauna and steam rooms, heated freshwater pools with a lazy river as well as a large family activity pool and children's AquaPlay area, and three waterslides including the SuperBowl. Our international spa, The Spa at Hanmer Springs, specialises in offering spa, body and beauty treatments to enhance the wellbeing of our customers. All of these facilities are set amongst landscaped gardens offering picnic areas and a licensed café.