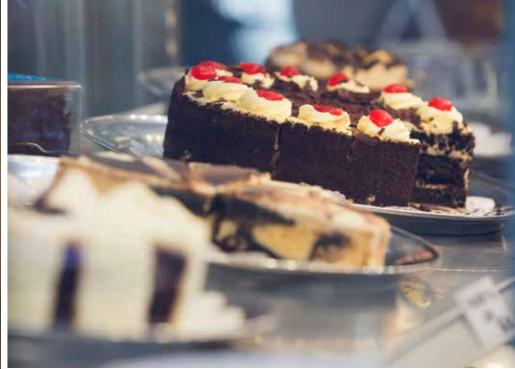

# AQUA THERAPY POOLS

• Three freshwater pools with a range of waterfalls and jets, creating a water massage

• **Temperature**: 32-34°C

• **Depth:** 1.20m

- Housed in a historic building in the centre of the complex
- Light and airy with plenty of open space and seating on the deck overlooking the pools
- Offers a range of food options, including pizza from the pizza oven, cabinet food and a variety of hot dishes