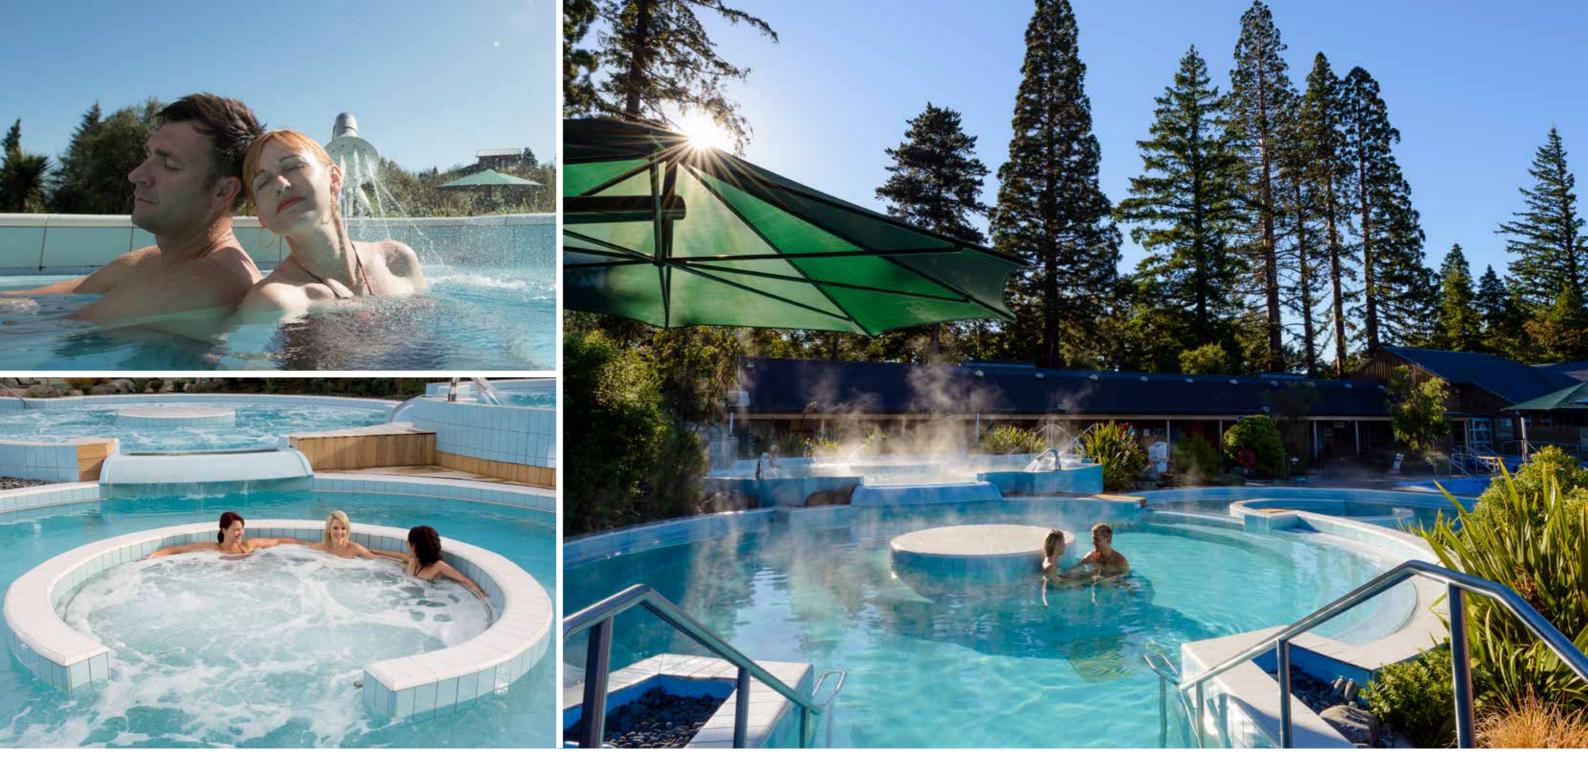

# AQUA THERAPY POOLS

• Three freshwater pools with a range of waterfalls and jets, creating a water massage

• **Temperature**: 32-34°C

• **Depth:** 1.20m

- Housed in a historic building in the centre of the complex
- Light and airy with plenty of open space and seating on the deck overlooking the pools
- Offers a range of food options, including pizza from the pizza oven, cabinet food and a variety of hot dishes

# **SAUNA & STEAM ROOMS**

- Two saunas and two steam rooms
- Maximum of 6 people
- **Temperature:** steam rooms up to 50°C, sauna rooms up to 70°C