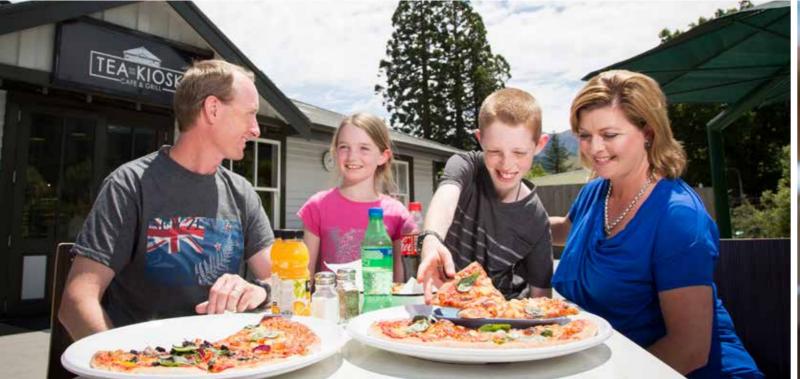

# AQUA THERAPY POOLS

• Three freshwater pools with a range of waterfalls and jets, creating a water massage

• **Temperature**: 32-34°C

• **Depth:** 1.20m

- Housed in a historic building in the centre of the complex
- Light and airy with plenty of open space and seating on the deck overlooking the pools
- Offers a range of food options, including pizza from the pizza oven, cabinet food and a variety of hot dishes