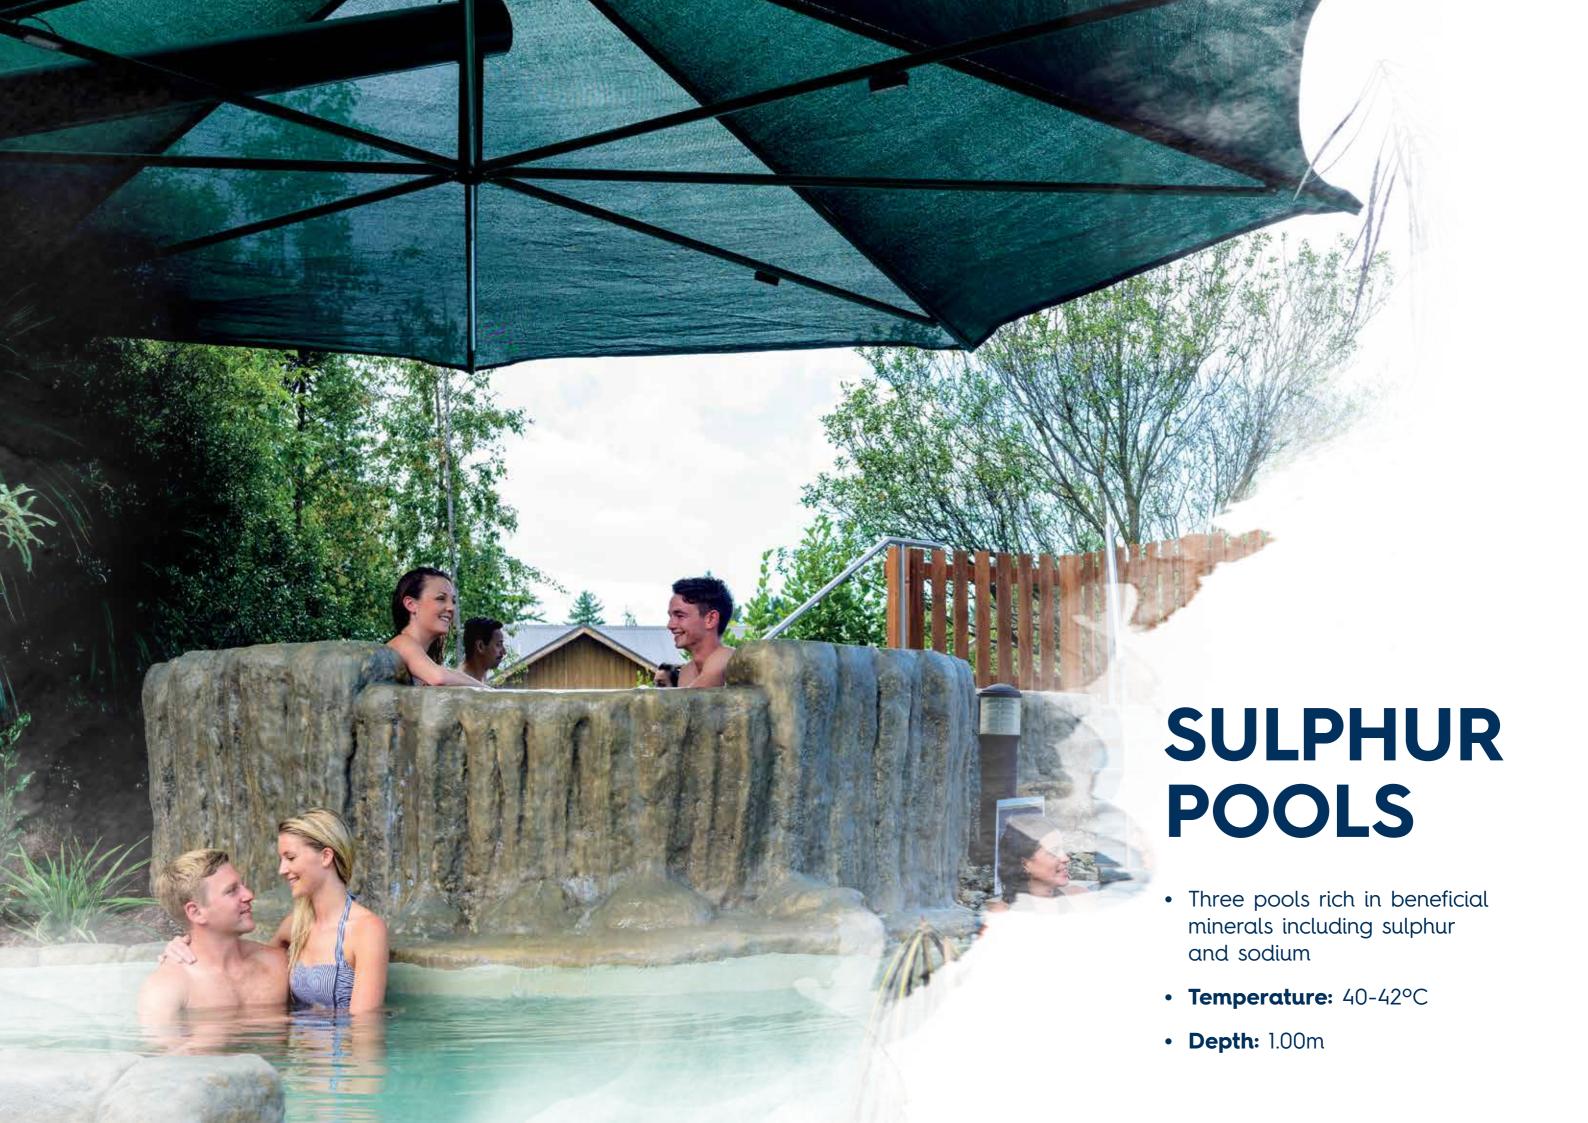

### **TOP ATTRACTIONS**

- 1 Sulphur pools
- 2 AquaTherapy pools
- 3 Hexagonal pools
- 4 The Spa
- 5 Private pools / Sauna / Steam rooms
- 6 Rock pools
- 7 Rainbow pools
- 8 Freshwater pool
- 9 Lazy River
- 10 AquaPlay™ area
- SuperBowl ride
- 12 Waterslides
- Family activity pool
- i-SITE