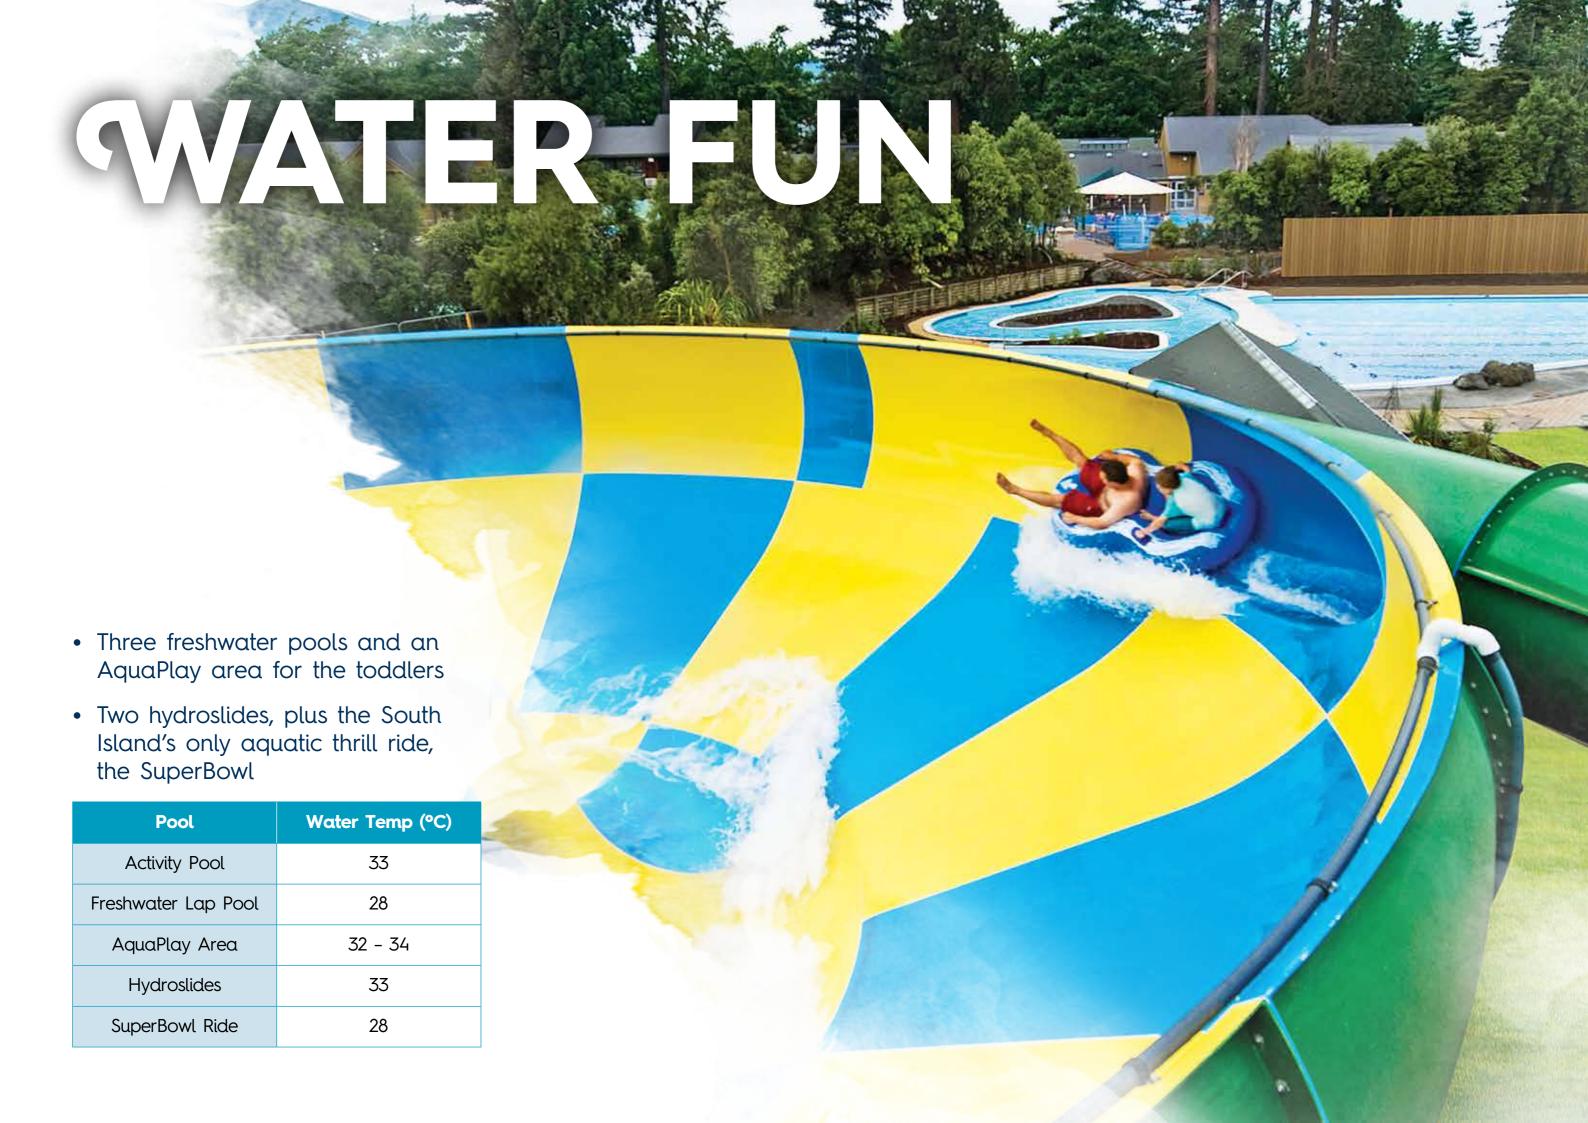

Set in the heart of the village we offer 15 open-air thermal pools of varying temperatures, private thermal pools, sauna and steam rooms, heated freshwater pools with a lazy river as well as a large family activity pool and children's AquaPlay area, and three waterslides including the SuperBowl. Our international spa, The Spa at Hanmer Springs, specialises in offering spa, body and beauty treatments to enhance the wellbeing of our customers. All of these facilities are set amongst landscaped gardens offering picnic areas and a licensed café.

### **TOP ATTRACTIONS**

- 1 Sulphur pools
- 2 AquaTherapy pools
- 3 Hexagonal pools
- 4 The Spa
- 5 Private pools / Sauna / Steam rooms
- 6 Rock pools
- 7 Rainbow pools
- 8 Freshwater pool
- 9 Lazy River
- 10 AquaPlay™ area
- SuperBowl ride
- 12 Waterslides
- Family activity pool
- i-SITE