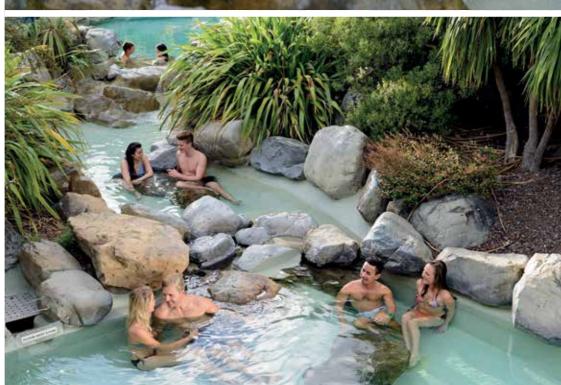

# **ROCK POOLS**

• Four pools with interconnecting streams provide plenty of space to relax

• **Temperature**: 33-37°C

• **Depth:** 1.00m