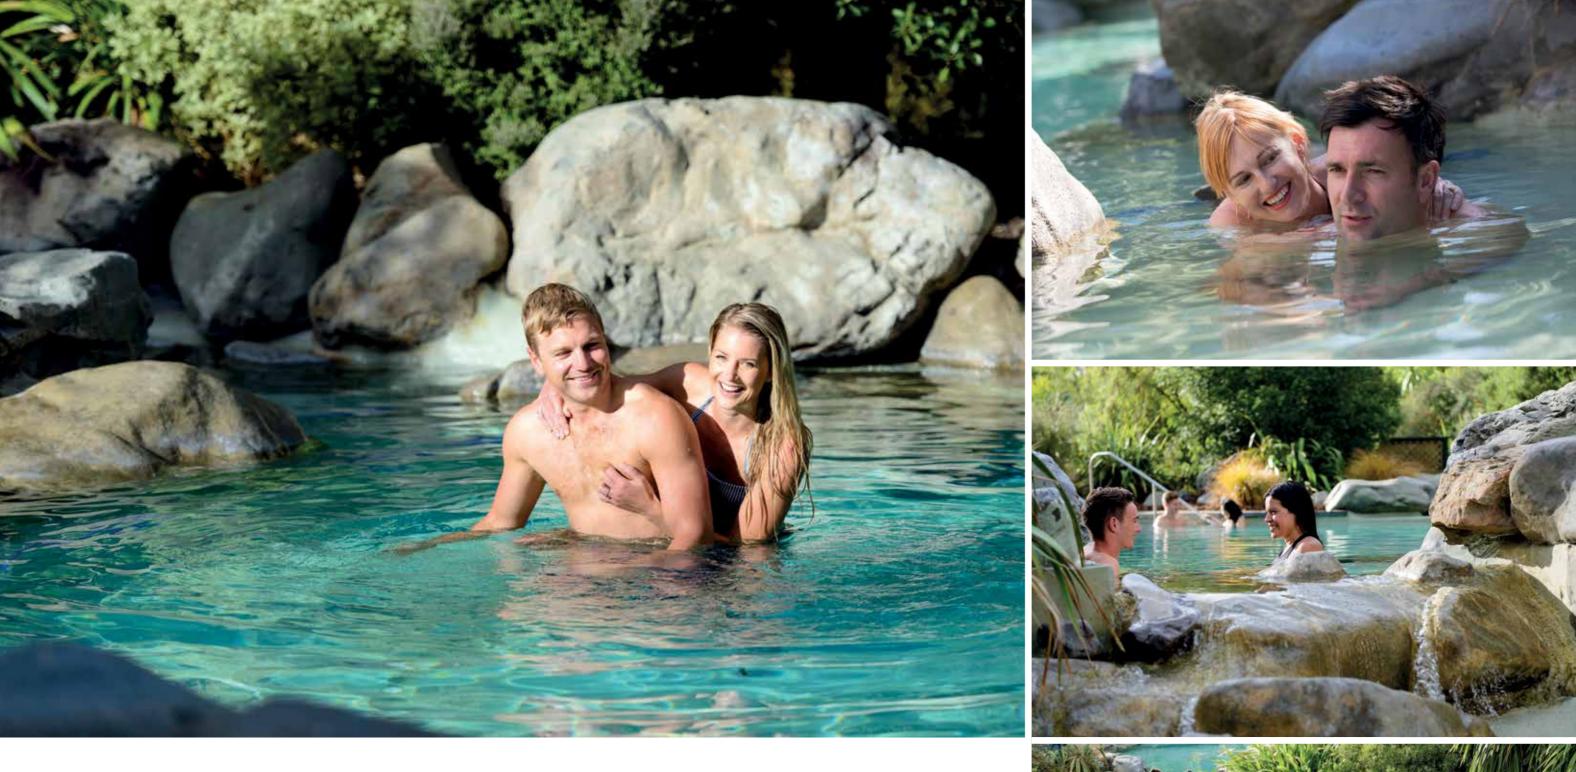

# **ROCK POOLS**

• Four pools with interconnecting streams provide plenty of space to relax

• **Temperature**: 33-37°C

• **Depth:** 1.00m

# **PRIVATE POOLS**

- Six private pools with garden view
- Each pool has its own shower and changing area
- Minimum of 2 people and maximum of 6
- Temperature: 39-40°C