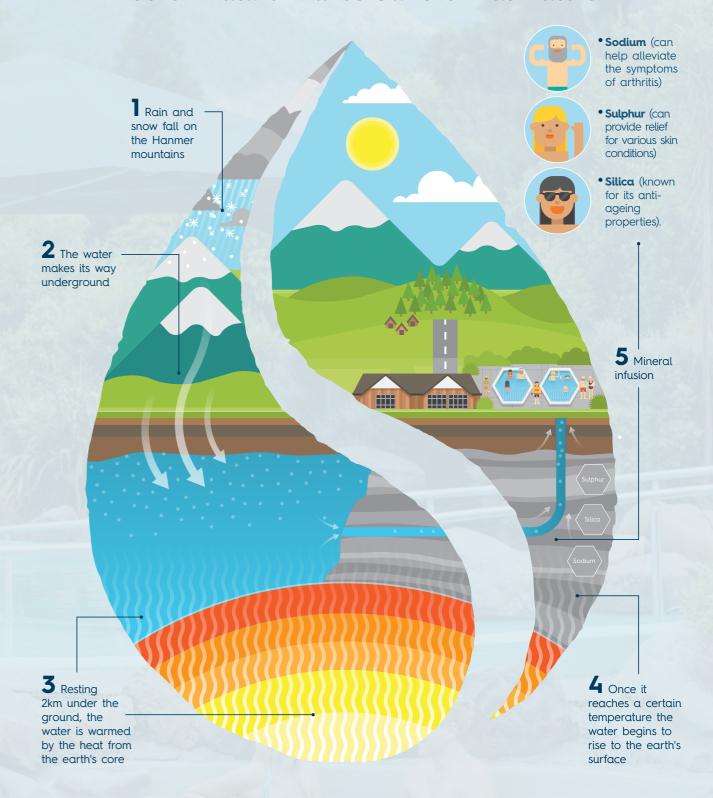

natural waters.

Travelling Maori were the first to discover the thermal springs hundreds of years ago and would rest and bathe here. When the early pioneers arrived, they too discovered the waters and in 1871 a small tin shed was built for bathers to change in.

In those days the bathing was nude and segregated so users would hoist either a skirt or some trousers up a pole so visitors knew whether males or females were using the pool.

That tin shed is now long gone - in its place is one of New Zealand's most popular tourism attractions; the multi-million dollar, award-winning Hanmer Springs Thermal Pools and Spa.

We offer something for everyone; which is why we attract more than half a million visitors every year.

## 173 YEARS OF GOODNESS

#### Mother Nature makes our thermal waters.







# HANMER SPRINGS THERMAL POOLS & SPA

### **TOP ATTRACTIONS**

- 1 Sulphur pools
- 2 AquaTherapy pools
- 3 Hexagonal pools
- 4 The Spa
- 5 Private pools / Sauna / Steam rooms
- 6 Rock pools
- 7 Rainbow pools
- 8 Freshwater pool
- 9 Lazy River
- 10 AquaPlay™ area
- SuperBowl ride
- 12 Waterslides
- Family activity pool
- i-SITE













# **ROCK POOLS**

• Four pools with interconnecting streams provide plenty of space to relax

• **Temperature**: 33-37°C

• **Depth:** 1.00m





# AQUA THERAPY POOLS

• Three freshwater pools with a range of waterfalls and jets, creating a water massage

• **Temperature**: 32-34°C

• **Depth:** 1.20m

















- Housed in a historic building in the centre of the complex
- Light and airy with plenty of open space and seating on the deck over