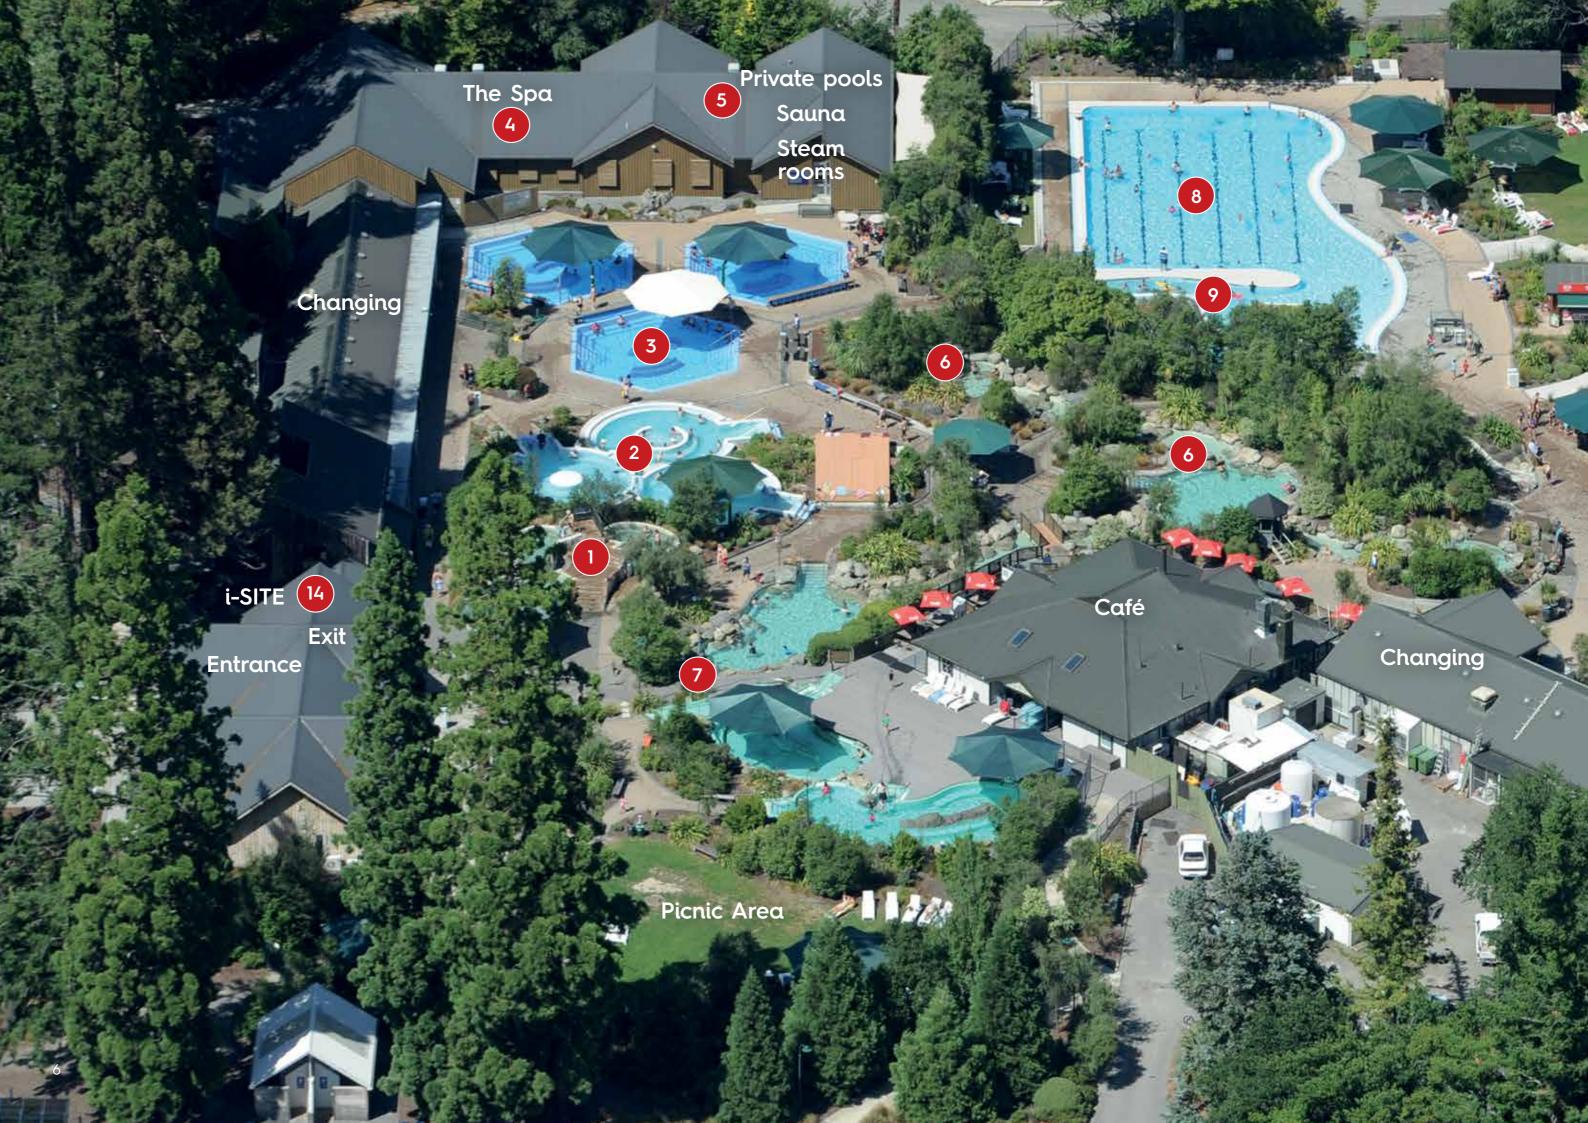

### **TOP ATTRACTIONS**

- 1 Sulphur pools
- 2 AquaTherapy pools
- 3 Hexagonal pools
- 4 The Spa
- 5 Private pools / Sauna / Steam rooms
- 6 Rock pools
- 7 Rainbow pools
- 8 Freshwater pool
- 9 Lazy River
- 10 AquaPlay™ area
- SuperBowl ride
- 12 Waterslides
- Family activity pool
- i-SITE

# **ROCK POOLS**

• Four pools with interconnecting streams provide plenty of space to relax

• **Temperature**: 33-37°C

• **Depth:** 1.00m

# AQUA THERAPY POOLS

• Three freshwater pools with a range of waterfalls and jets, creating a water massage

• **Temperature**: 32-34°C

• **Depth:** 1.20m

- Housed in a historic building in the centre of the complex
- Light and airy with plenty of open space and seating on the deck overlooking the pools
- Offers a range of food options, including pizza from the pizza oven, cabinet food and a variety of hot dishes

# **PRIVATE POOLS**

- Six private pools with garden view
- Each pool has its own shower and changing area
- Minimum of 2 people and maximum of 6
- Temperature: 39-40°C

# **SAUNA & STEAM ROOMS**

- Two saunas and two steam rooms
- Maximum of 6 people
- **Temperature:** steam rooms up to 50°C, sauna rooms up to 70°C