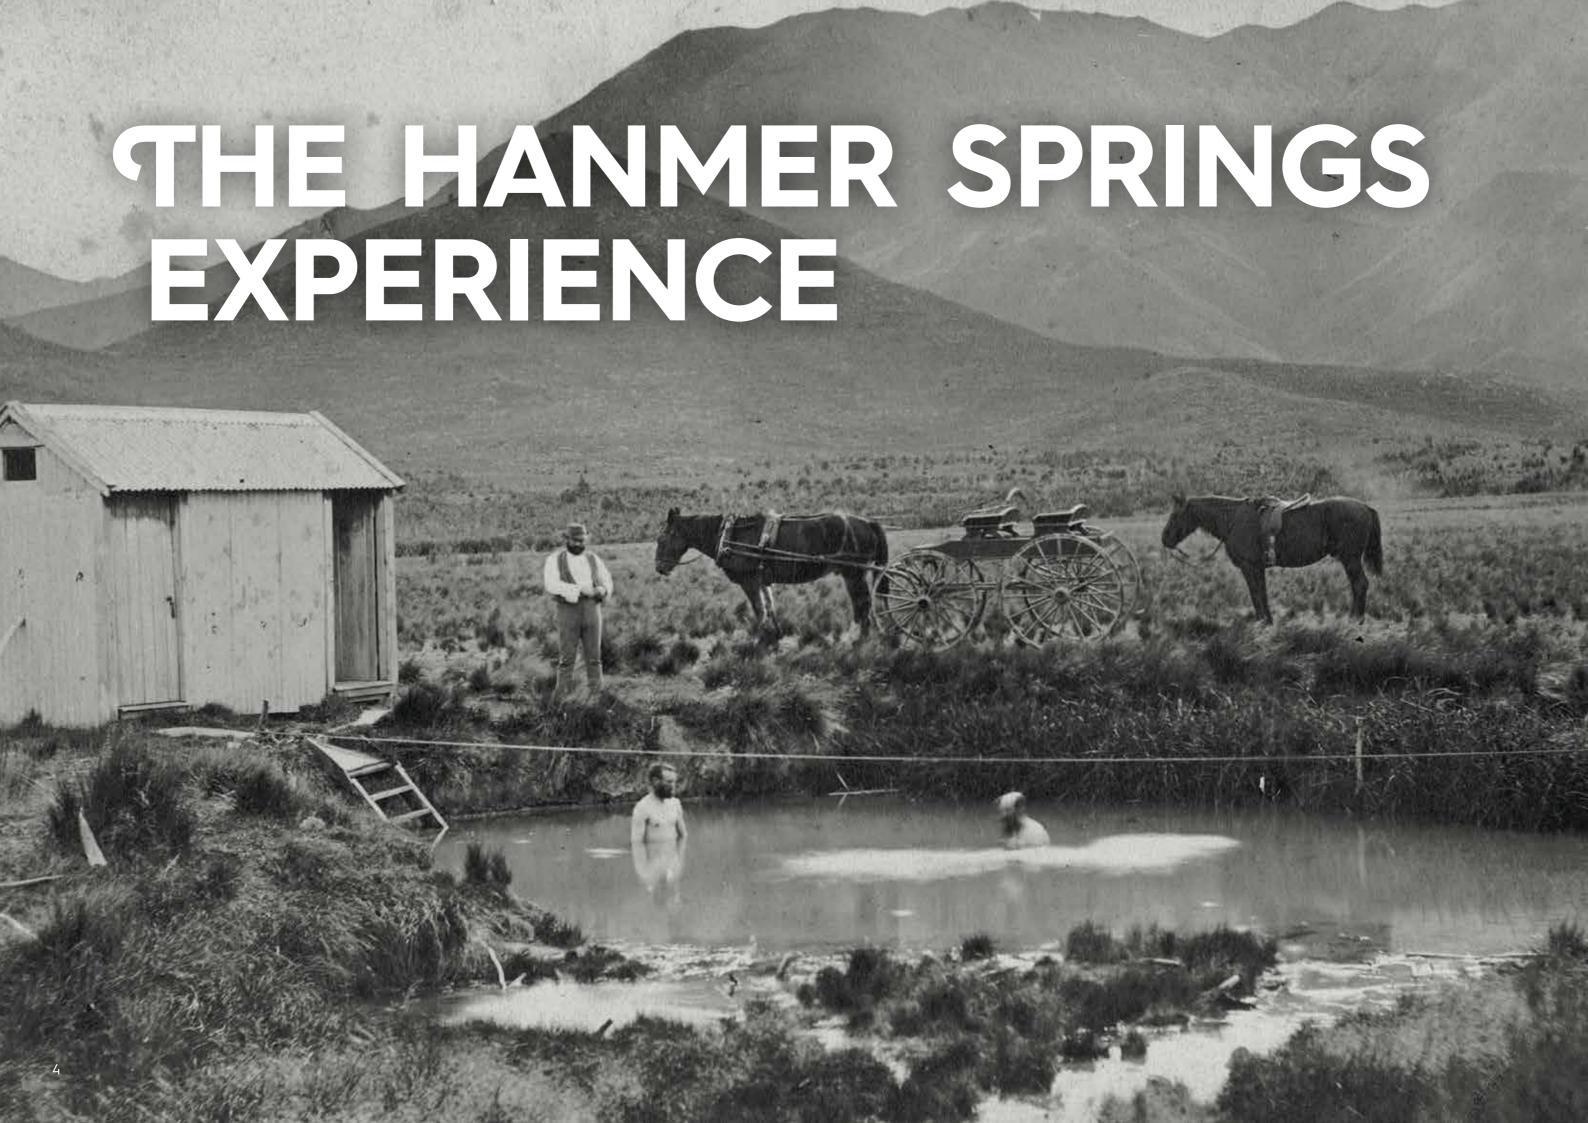

# HANMER SPRINGS

## THERMAL POOLS & SPA

Nestled in the magnificent South Island high country, just 90 minutes from Christchurch, Hanmer Springs Thermal Pools & Spa is the perfect place to rebalance and unwind. The Thermal Pools have been attracting visitors for more than 125 years, all seeking the benefits of the natural mineral waters, clear alpine air and uplifting environment.

## **OUR STORY**

The story of Hanmer Springs Thermal Pools and Spa is steeped in history and is as rich as the minerals in our natural waters.

Travelling Maori were the first to discover the thermal springs hundreds of years ago and would rest and bathe here. When the early pioneers arrived, they too discovered the waters and in 1871 a small tin shed was built for bathers to change in.

In those days the bathing was nude and segregated so users would hoist either a skirt or some trousers up a pole so visitors knew whether males or females were using the pool.

That tin shed is now long gone - in its place is one of New Zealand's most popular tourism attractions; the multi-million dollar, award-winning Hanmer Springs Thermal Pools and Spa.